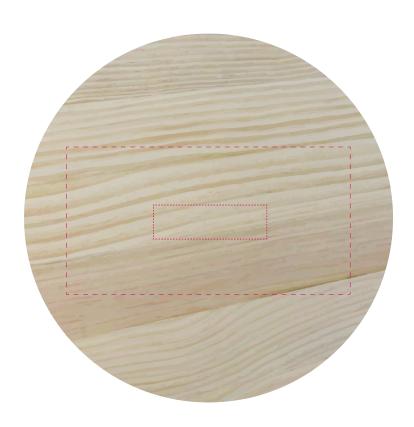

# **JOB NO. XXXXXX** D190 - Saint-Rémy Cooler Basket

| Product Colour/s (Please specify product colour/s here) | Product Size<br>32.5cm dia. x 27cm H                                                                        | Actual Print Size (Please specify actual print size here) |
|---------------------------------------------------------|-------------------------------------------------------------------------------------------------------------|-----------------------------------------------------------|
| Print colour/s (Please specify print colour/s here)     | Print Method  ☐ Screen Print Using Black Food safe ink: 130mm W x 250mm H ☐ Laser Engrave: 100mm W x 30mm H |                                                           |

## ARTWORK (30% approx.)

NEW/REPEAT ORDER/REDO/BACK ORDER

Small details or text, including ® ⊙™, may fill in and not be legible.

Dotted lines will not be printed and are for maximum print guide only.

The fine lines and details in your logo may not be able to be produced clearly.